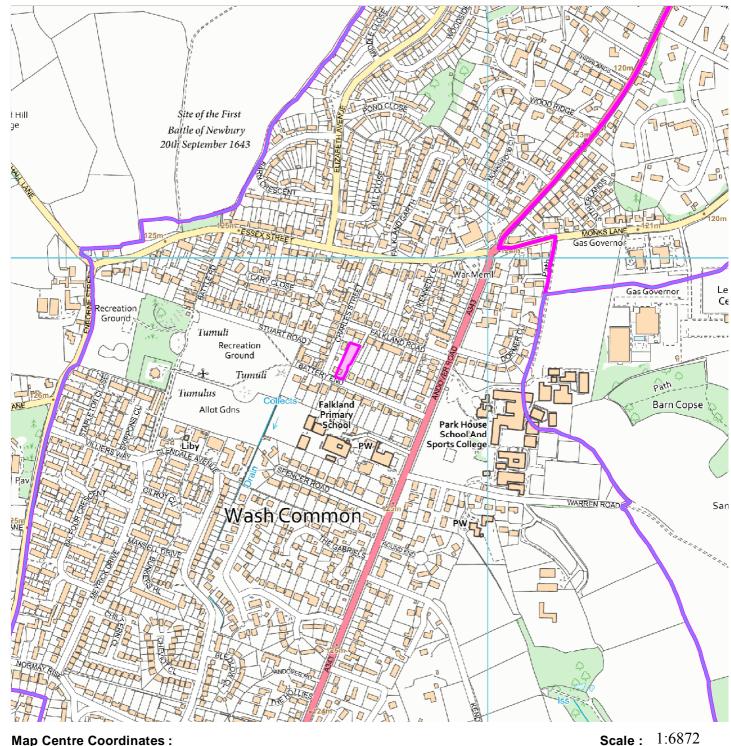

## 19/00019/HOUSE

## 19 Battery End, Newbury RG14 6NX

## **Map Centre Coordinates:**

Reproduced from the Ordnance Survey map with the permission of the Controller of Her Majesty's Stationery Office © Crown Copyright 2003.

Unauthorised reproduction infringes Crown Copyright and may lead to prosecution or civil proceedings .